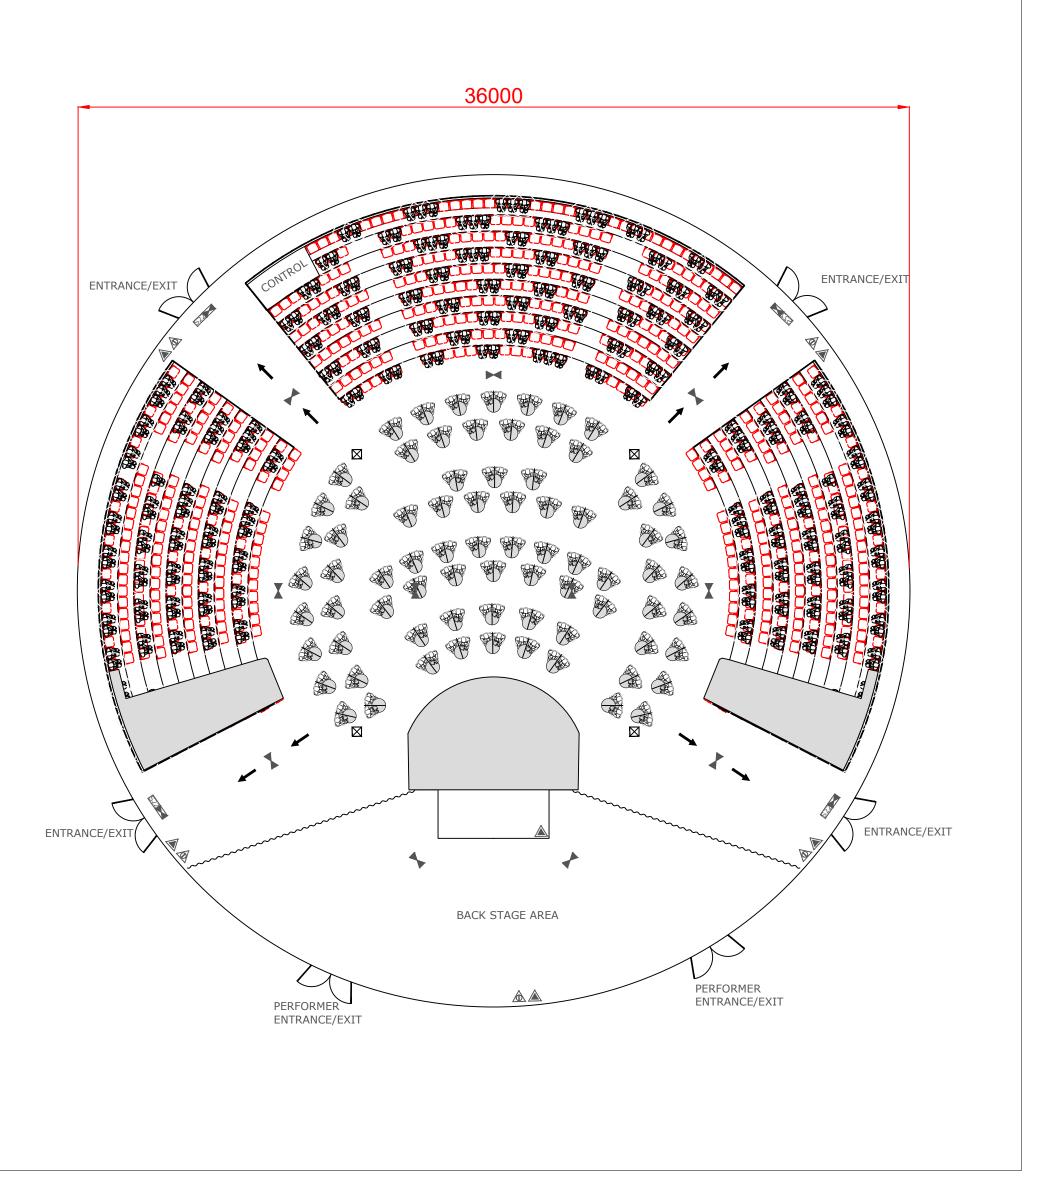

Notes: Typical Circus seating layout 722 raked seats 179 stalls seats 84 cabaret seats 985 Maximum seated Capacity.