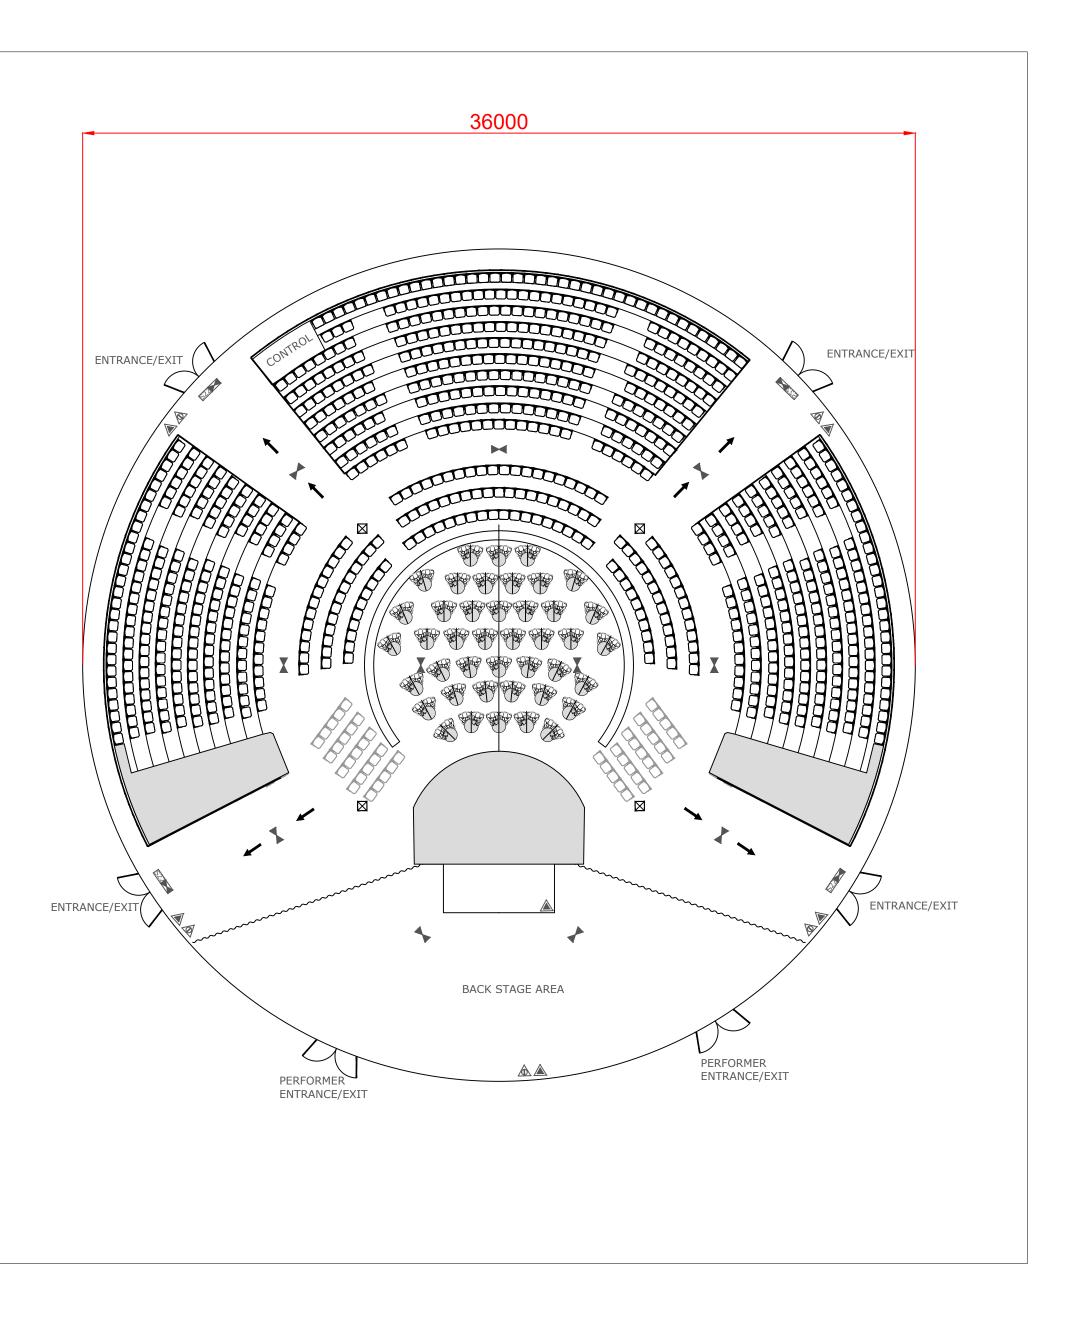

Notes: 1m Physical distanced Circus seating layout 299 raked seats 86 stalls seats 385 seated Capacity.

| <b>m</b> underbelly                                              |                  | Drawing Number: |
|------------------------------------------------------------------|------------------|-----------------|
| 4th Floor, 36-38 Hatton Gardens, London, EC1N 8EB                |                  | UB-EC-21- 201   |
| Tel 0207 307 8480 - Fax 0207 307 8481 - Web www.underbelly.co.uk |                  |                 |
| Dia Ton Typical Circus Coating                                   | Drawn By:        | Drawing Scale:  |
|                                                                  | KE               | 1:NTS @ A3      |
|                                                                  | Drawing Revised: | Drawing Date:   |
|                                                                  | 29-04-2021       | 30-03-2021      |