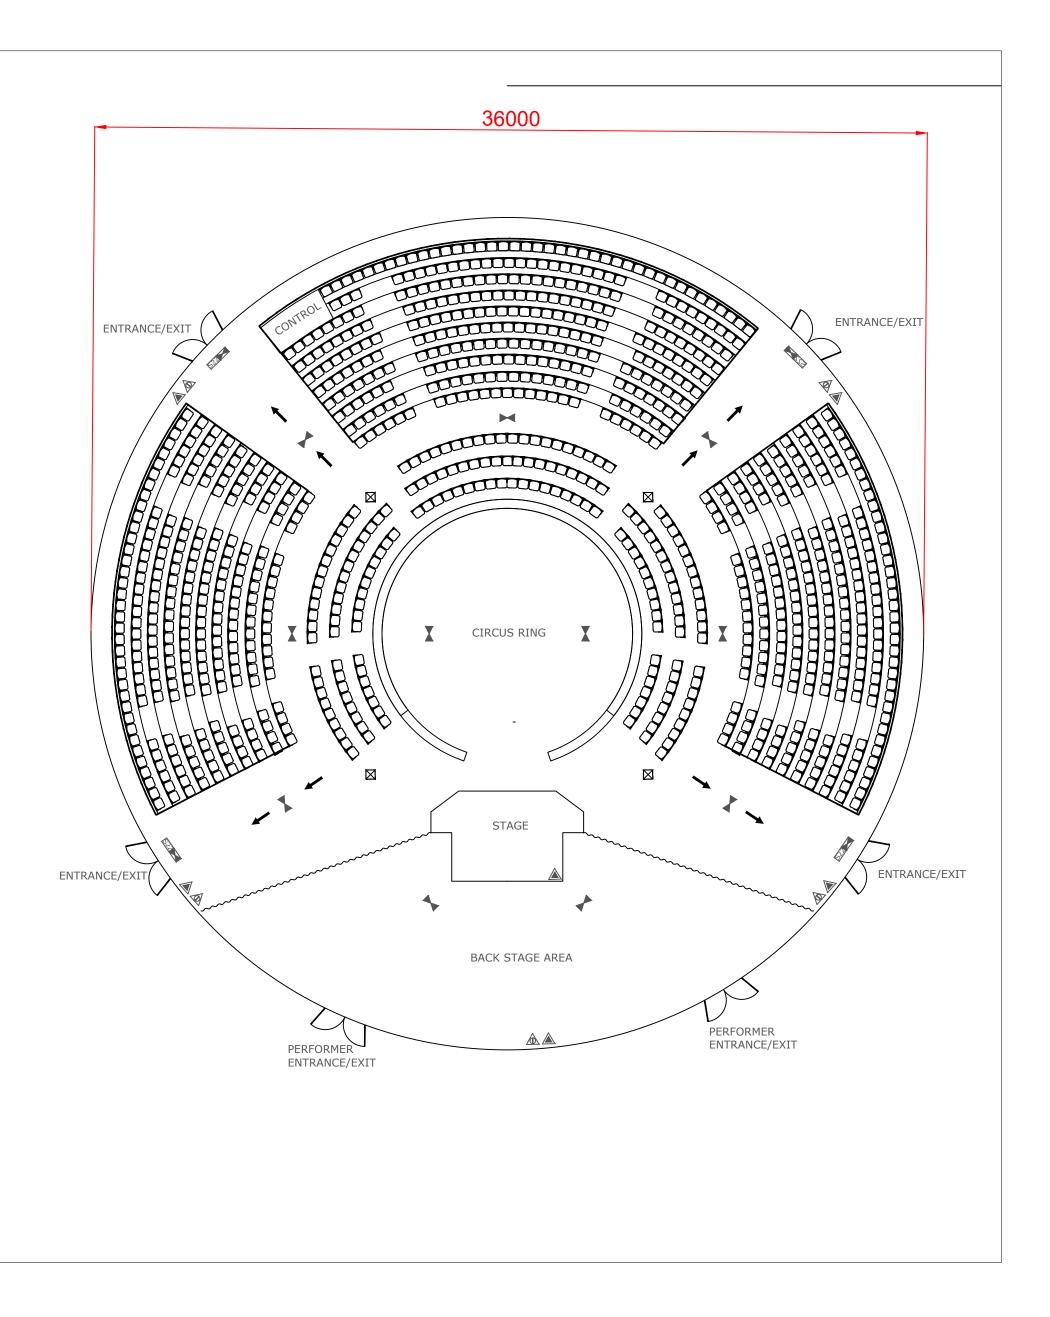

Notes: Typical Circus seating layout 832 raked seats 177 stalls seats 1000 Maximum seated Capacity.

| <b>m</b> underbelly                                                         |                  | Drawing Number: |
|-----------------------------------------------------------------------------|------------------|-----------------|
| 4th Floor, 36-38 Hatton Gardens, London, EC1N 8EB                           |                  | UB-EC-21- 202   |
| Tel 0207 307 8480 - Fax 0207 307 8481 - Web www.underbelly.co.uk            |                  |                 |
| Drawing Title: UNDERBELLY EARLS COURT Big Top Typical End On Seating Layout | Drawn By:        | Drawing Scale:  |
|                                                                             | KE               | 1:NTS @ A3      |
|                                                                             | Drawing Revised: | Drawing Date:   |
|                                                                             | 29-04-2021       | 30-03-2021      |