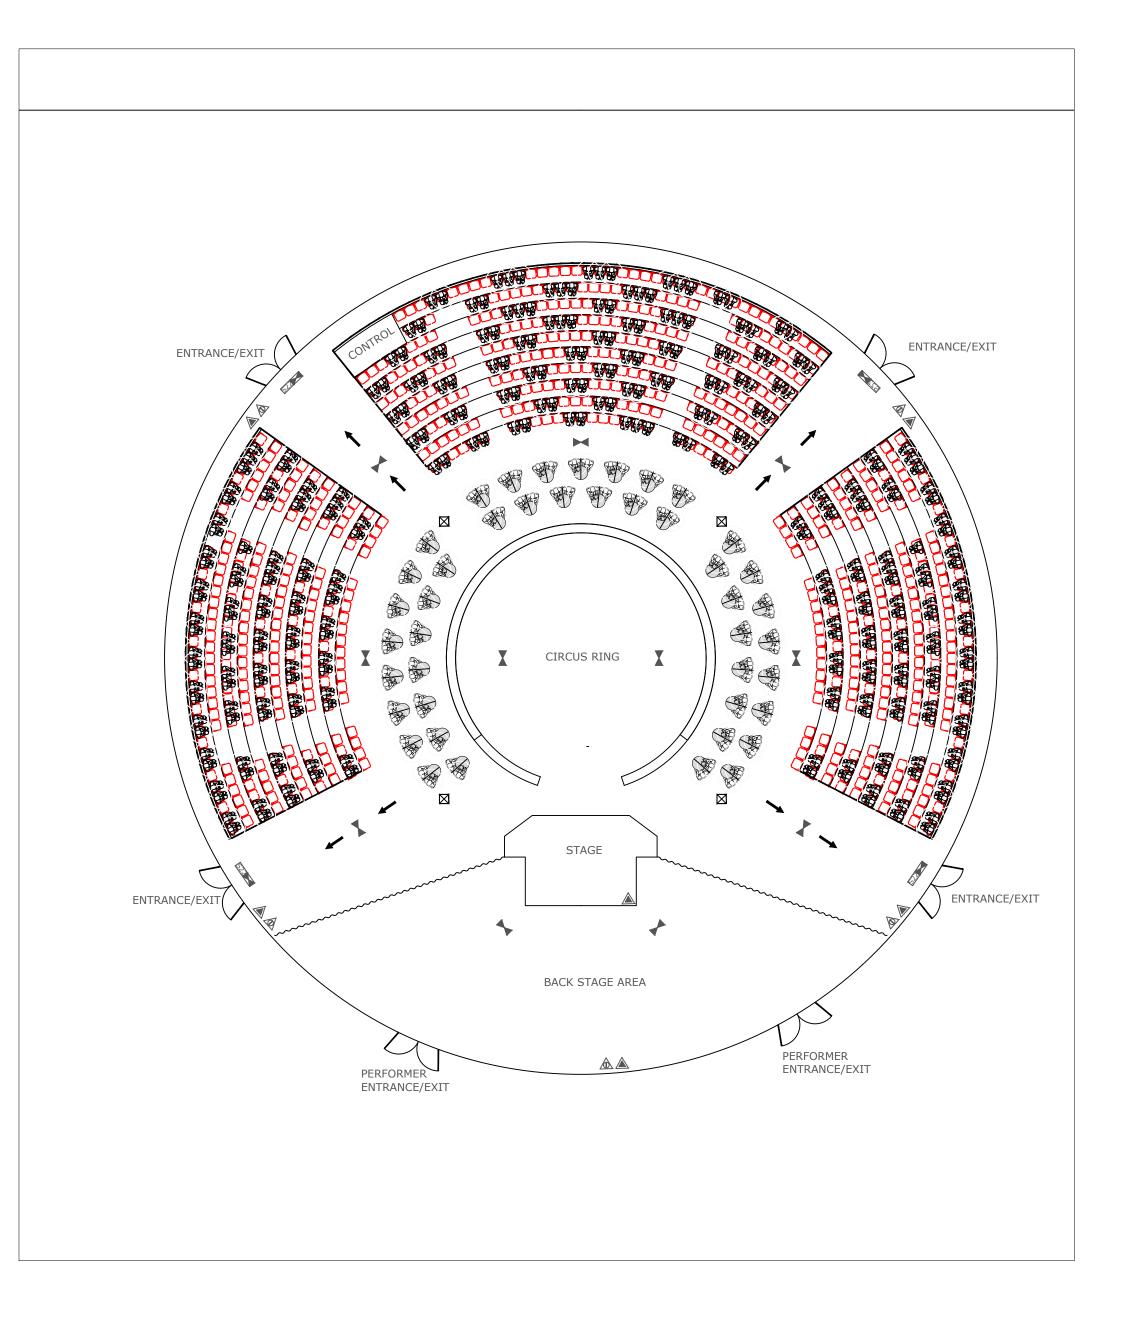

Notes: 1m Physical distanced Circus seating layout 426 raked seats 86 stalls seats 512 seated Capacity.

| ath Floor, 36-38 Hatton Gardens, London, EC1N 8EB Tel 0207 307 8480 - Fax 0207 307 8481 - Web www.underbelly.co.uk |                  | Drawing Number:<br>UB-EC-21- 203 |
|--------------------------------------------------------------------------------------------------------------------|------------------|----------------------------------|
| Drawing Title: UNDERBELLY EARLS COURT Big Top 1m Physical distance Circus Seating Layout                           | Drawn By:        | Drawing Scale:                   |
|                                                                                                                    | KE               | 1:NTS @ A3                       |
|                                                                                                                    | Drawing Revised: | Drawing Date:                    |
|                                                                                                                    | 29-04-2021       | 30-03-2021                       |