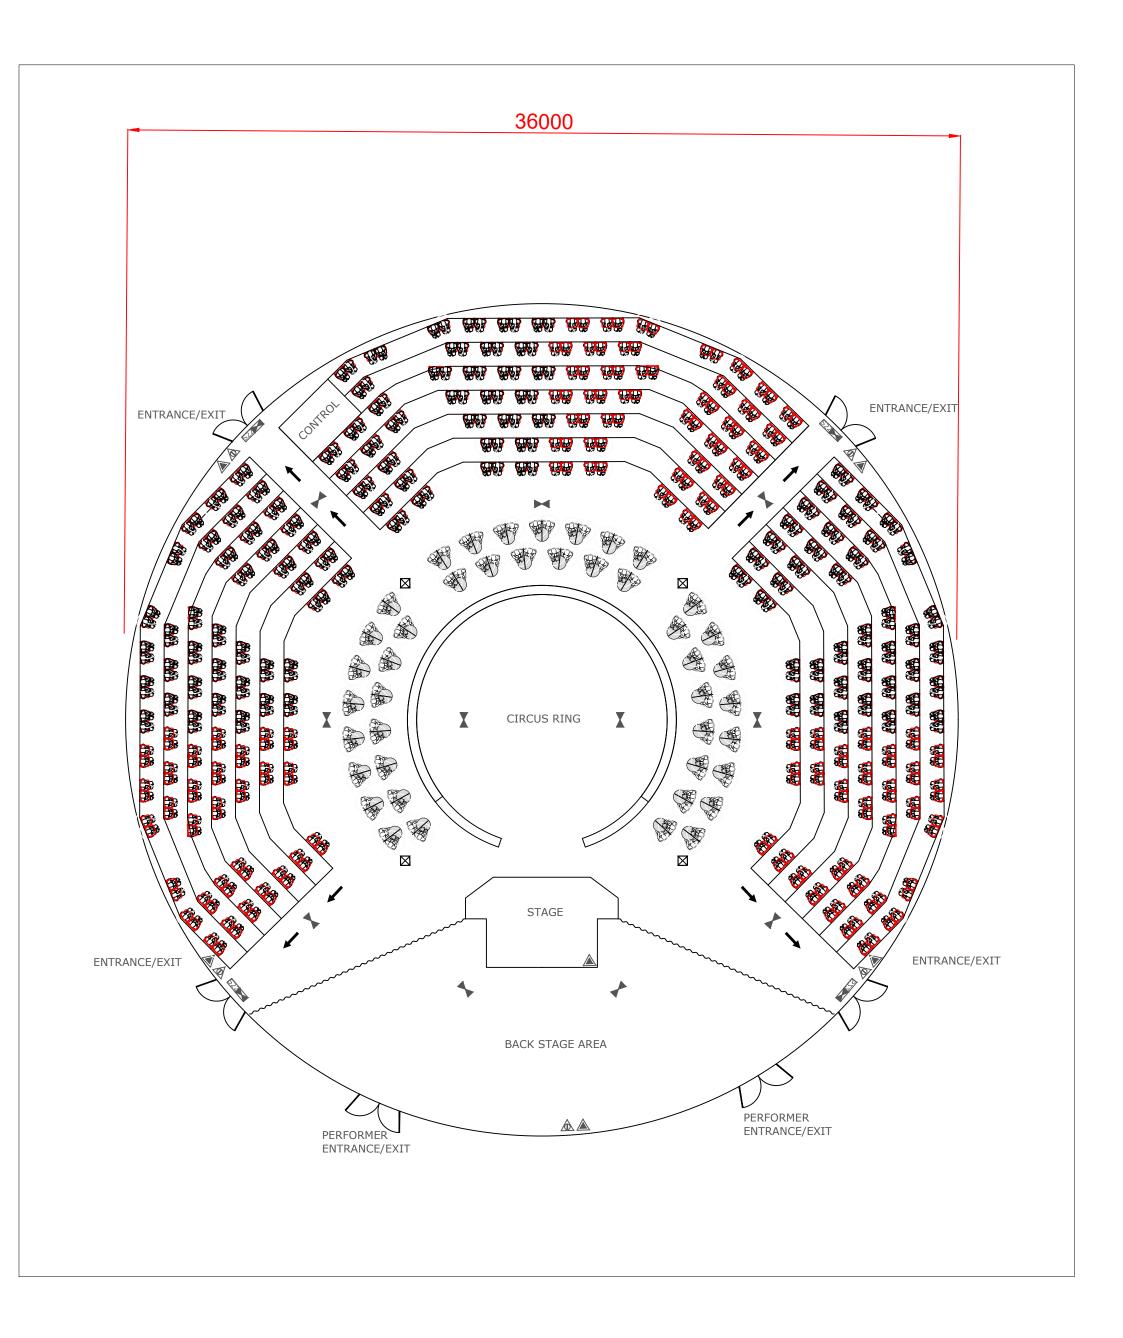

Notes: 1m Physical distanced Circus seating layout 299 raked seats 86 stalls seats 385 seated Capacity.

| <b>m</b> underbelly                                              |                  | Drawing Number: |
|------------------------------------------------------------------|------------------|-----------------|
| 4th Floor, 36-38 Hatton Gardens, London, EC1N 8EB                |                  | UB-EC-21- 201   |
| Tel 0207 307 8480 - Fax 0207 307 8481 - Web www.underbelly.co.uk |                  |                 |
| Dia Ton Typical Circus Coating                                   | Drawn By:        | Drawing Scale:  |
|                                                                  | KE               | 1:NTS @ A3      |
|                                                                  | Drawing Revised: | Drawing Date:   |
|                                                                  | 29-04-2021       | 30-03-2021      |